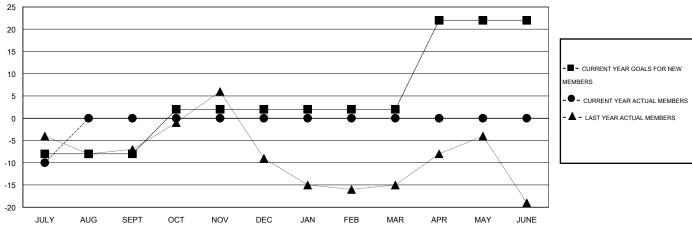

## GOALS AND ACTUAL MEMBERS CUMULATIVE

| DROPPED CLUBS: 0 |    | 3 CLUBS OF 35 ADDED 1 OR MORE | GENDER DISTRIBUTION |                       |     |  |
|------------------|----|-------------------------------|---------------------|-----------------------|-----|--|
|                  |    | NEW MEMBERS                   | MALE                | 858 (69.98%)          |     |  |
|                  |    |                               | FEMALE              | 368 (30.02%)          |     |  |
| DROPPED MEMBERS  |    |                               |                     |                       |     |  |
| DECEASED         | 2  | CLICK HERE FOR HEALTH         |                     |                       | 253 |  |
| CLUB CANCELLED   | 0  | ASSESSMENT DATA               | FAMILY UNIT MEMBERS | FAMILY UNIT MEMBERS   |     |  |
| OTHER            | 11 |                               | HEAD OF HOUSEHOLD   | 126                   |     |  |
| TOTAL            | 13 |                               | NON-HEAD OF HOUSEH  | NON-HEAD OF HOUSEHOLD |     |  |